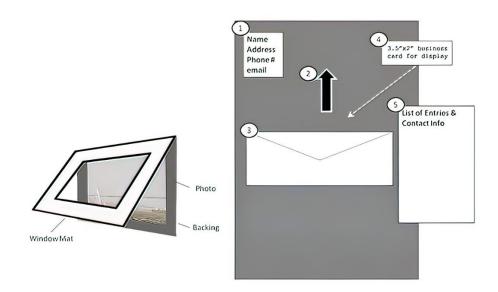

Entries must be unframed.

Photograph, mat and **stiff-backing** (such as foam core, mat board or heavy weight cardboard) must be securely adhered together to create a single photographic display (refer to diagram).

#### **Submission Requirements:**

- Complete and include the *submission form* itemizing photographer's entries by category and title. Include name, address, e-mail address, telephone number and the total number of entries.
- The name, address and phone number of the exhibitor must be on the back of each entry. An envelope must be attached to the entry backing containing a 3.5"x2" card with the photographer's name, school & grade, category entered, title of the photo, and where the photograph was taken. The card will be used for display in the April Exhibition. Category entered must also be printed on the outside of the envelope containing the 3.5"x2" card. Indicate the top of the photo with an arrow on back of entry.
- The New Braunfels Library reserves the right to refuse entries deemed in poor taste.